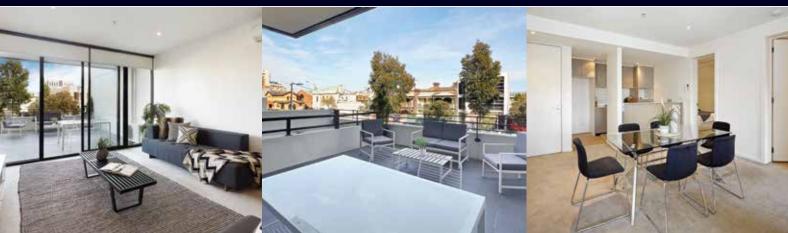

Comprising: A large kitchen, open plan meals/ living room are only out outplayed by the oversized entertaining terrace. A slick bathroom containing a convenient European laundry is flanked by two spacious bedrooms with built-in robes.

Storage and accessibility are paramount in apartment living and this apartment has it in spades. So whether it be a stroll along the beach, a morning coffee or a night out with friends this property accommodates it all.