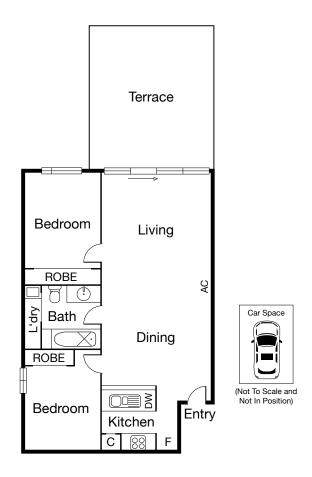

Comprising: A large kitchen, open plan meals/ living room are only out outplayed by the oversized entertaining terrace. A slick bathroom containing a convenient European laundry is flanked by two spacious bedrooms with built-in robes.